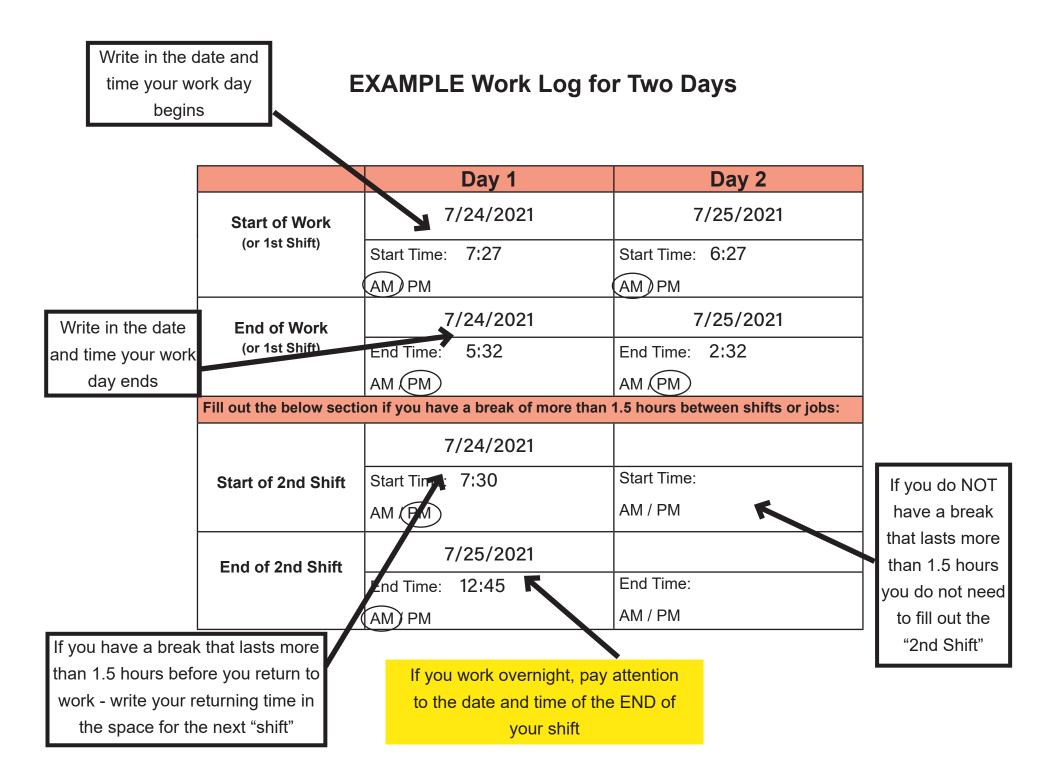

- Record the start and end time(s) for your work day. Make sure to provide the date.
- You do NOT need to record breaks or travel to other worksites unless your break is longer than 1.5 hours.

• You do NOT need to record your place of employment.

the same time every day, such as in the evening, can be a good way to help you remember to complete it.

• If you have a gap of time between shifts or jobs that last more than 1.5 hours (i.e., working in morning, off in the afternoon, and working in the evening) record this information in the log.

spanic Community Health Study • Day 1 is the day you first start wearing the devices.

|                                                                                               | Day 1       | Day 2       | Day 3       | Day 4       | Day 5       | Day 6       | Day 7       | Day 8       |  |  |
|-----------------------------------------------------------------------------------------------|-------------|-------------|-------------|-------------|-------------|-------------|-------------|-------------|--|--|
| Start of<br>Work<br>(or 1st shift)                                                            | //          | /           | //          | //          | //          |             |             | //          |  |  |
|                                                                                               | Start Time: |  |  |
|                                                                                               | AM / PM     |  |  |
| End of<br>Work<br>(or 1st Shift)                                                              | //          | //          | //          | //          | //          |             | /           | //          |  |  |
|                                                                                               | End Time:   |  |  |
|                                                                                               | AM / PM     |  |  |
| No Work<br>Today                                                                              |             |             |             |             |             |             |             |             |  |  |
| Fill out the below section if you have a break of more than 1.5 hours between shifts or jobs: |             |             |             |             |             |             |             |             |  |  |
| Start of<br>2nd Shift                                                                         | //          | //          | //          | //          | //          |             | //          |             |  |  |
|                                                                                               | Start Time: |  |  |
|                                                                                               | AM / PM     |  |  |
| End of 2nd<br>Shift                                                                           |             | //          | //          | //          | //          |             | //          |             |  |  |
|                                                                                               | End Time:   |  |  |
|                                                                                               | AM / PM     |  |  |
|                                                                                               |             |             |             |             |             |             |             |             |  |  |